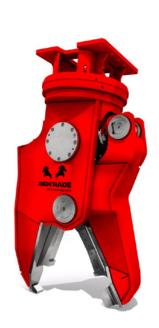

## **CUTTER CRUSHER**

## Excavator Attachment

The RAMRADE Cutter Crusher has been specially designed for demolition applications, specifically for those industrial structures that have been constructed with steel beams.

| Specifications       | Unit  | CC4     | CC6       | DHMD130   | CC22      |
|----------------------|-------|---------|-----------|-----------|-----------|
| Machine Size         | Tonne | 2.5 - 6 | 4 - 9     | 14 - 20   | 20 - 40   |
| Rotation             |       | Free    | Hydraulic | Hydraulic | Hydraulic |
| Max Jaw Opening      | mm    | 312     | 400       | 530       | 720       |
| Max Oil Pressure     | Bar   | 250     | 250       | 350       | 320       |
|                      | PSI   | 3630    | 3630      | 3556      | 4640      |
| Recommended Oil Flow | LPM   | 40      | 60        | 160       | 180       |
| Weight               | Kg    | 205     | 355       | 1000      | 2300      |

## KEV FEATURES

- Rotating Head
- Optimized Tooth Design
- Ability to Crush Concrete and Cut Larger Steel Work
- Large Jaw Opening

- Convex Shaped Breaker
- Long, Turnable Cutting Blades
- Ability to Reach Narrow and Hard-To-Get Areas