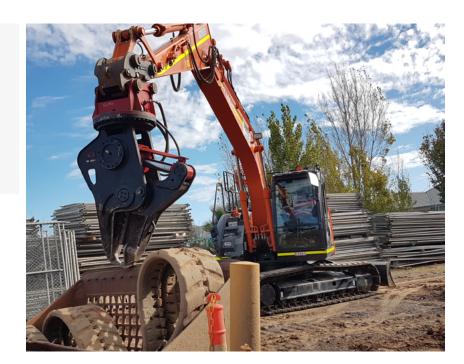

## **CUTTER CRUSHER**

## Excavator Attachment

The RAMRADE Cutter Crusher has been specially designed for demolition applications, specifically for those industrial structures that have been constructed with steel beams.

| Specifications       | Unit  | CC4     | CC6       | DHMD130   | CC22      |
|----------------------|-------|---------|-----------|-----------|-----------|
| Machine Size         | Tonne | 2.5 - 6 | 4 - 9     | 14 - 20   | 20 - 40   |
| Rotation             |       | Free    | Hydraulic | Hydraulic | Hydraulic |
| Max Jaw Opening      | mm    | 312     | 400       | 530       | 720       |
| Max Oil Pressure     | Bar   | 250     | 250       | 350       | 320       |
|                      | PSI   | 3630    | 3630      | 3556      | 4640      |
| Recommended Oil Flow | LPM   | 40      | 60        | 160       | 180       |
| Weight               | Kg    | 205     | 355       | 1000      | 2300      |

## KEV FEATURES

- Rotating Head
- Optimized Tooth Design
- Ability to Crush Concrete and Cut Larger Steel Work
- Large Jaw Opening

- Convex Shaped Breaker
- Long, Turnable Cutting Blades
- Ability to Reach Narrow and Hard-To-Get Areas